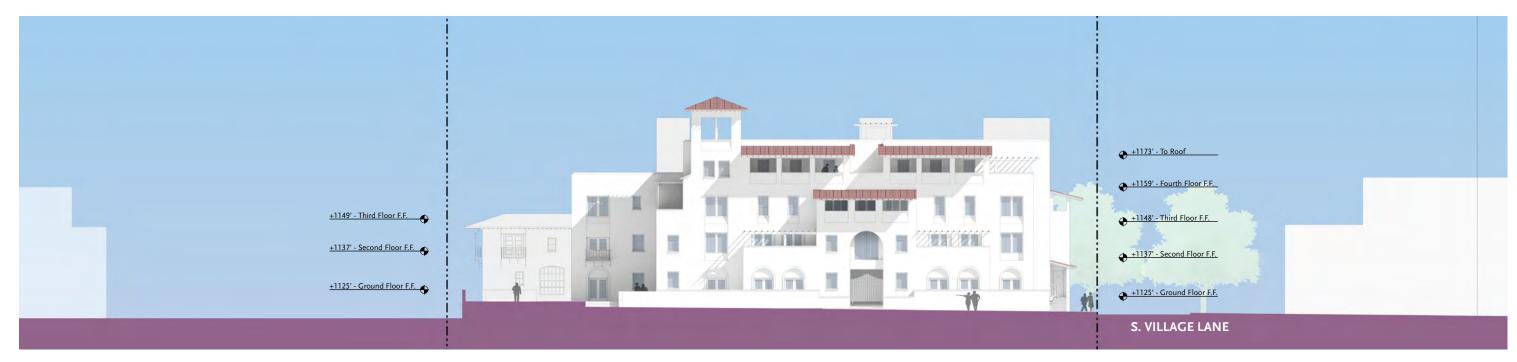

#### BLOCK F1 - EAST AND SOUTH ELEVATIONS

+1145' - Third Floor F.F.

+1135' - Second Floor F.F.

+1123' - Ground Floor F.F.

INDIAN HILL BOULEVARD

Claremont South Village - Block F & E Housing 27 April 2022 © moule & polyzoides, architects and urbanists not for construction

#### BLOCK F1 - SECTION LOOKING NORTH

North Elevation

EAST ELEVATION

\* All numbers are rough order of magnitude

Claremont South Village - Block F & E Housing 27 April 2022 © Moule & Polyzoides, architects and urbanists *not for construction* 