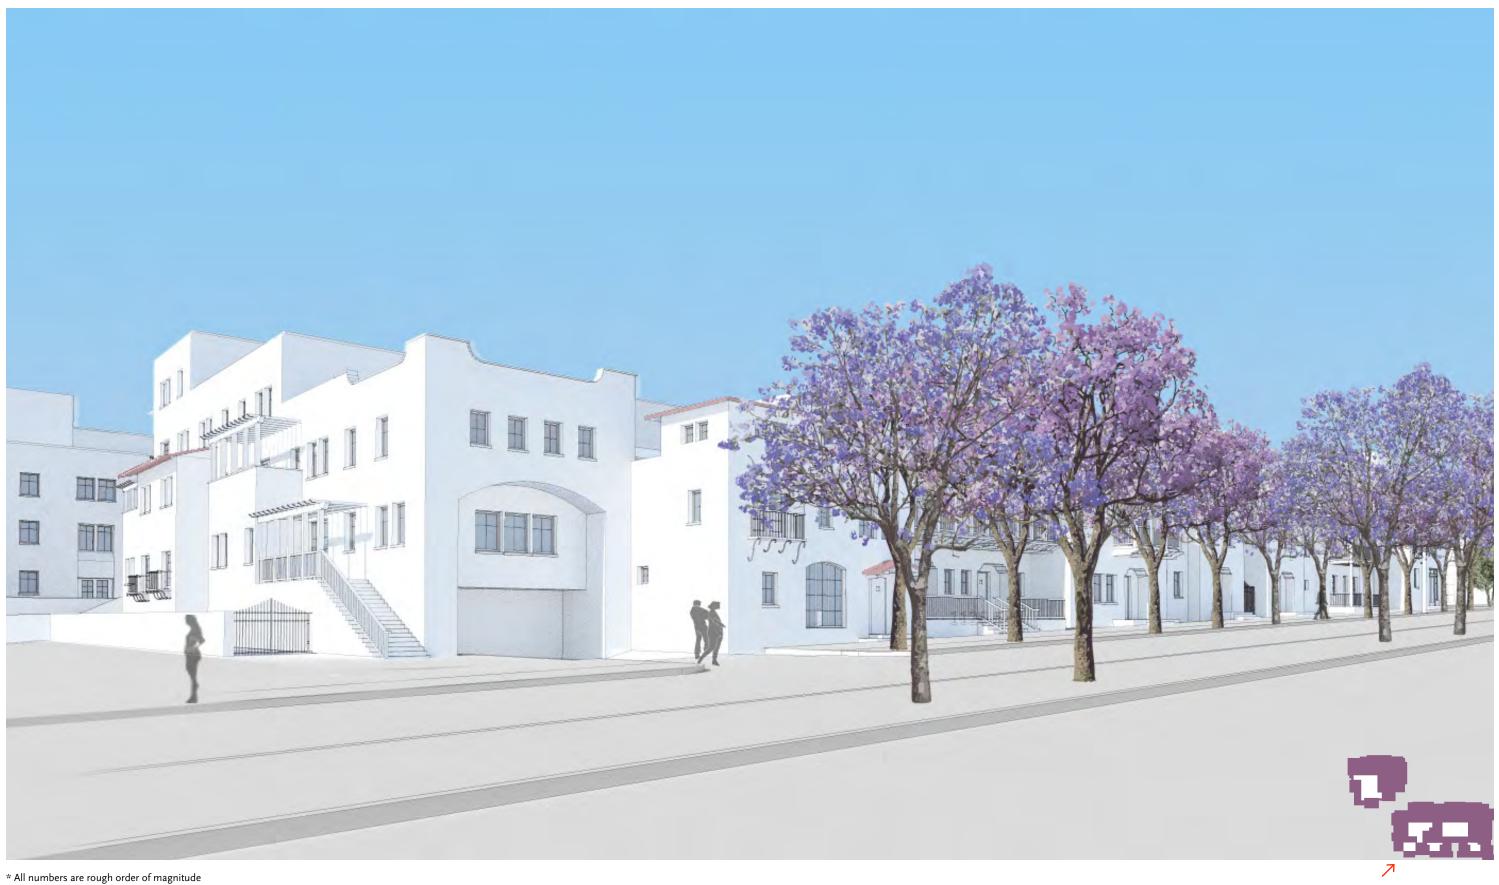

### Mood Board: Watson Dr.

Terracotta Roof Tiling

Courtyard with fountain and landscaping

Courtyard with fireplace.

Courtyard with stairs to upper level units.