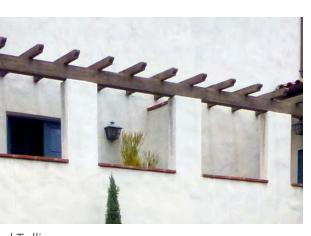

Mood Board: Green St. & South Village Dr.

Wood Trellises

Terracotta Roof Tiling

Entrances from sidewalk.

Four story background buildings.

Cement Plaster Finish

Three-four story massing.

Wood Paneling