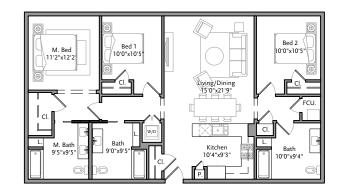

Claremont South Village - Block F & E Housing 27 April 2022 © moule & polyzoides, architects and urbanists not for construction

Moule & Polyzoides

2 BD Townhome 1292 NSF

1 BD Flat 688 NSF

2 BD Flat 945 NSF

2 BD Flat 1,196 NSF

2 BD Flat 1,055 NSF

\* All areas are calculated from inside of exterior walls and party walls \* All numbers are rough order of magnitude

Claremont South Village - Block F & E Housing 27 April 2022 © Moule & Polyzoides, architects and urbanists *not for construction* 

### One and Two Bedroom Unit Plans

3 BD Townhome 1,696 NSF

\* All areas are calculated from inside of exterior walls and party walls \* All numbers are rough order of magnitude

Claremont South Village - Block F & E Housing 27 April 2022 © moule & polyzoides, architects and urbanists NOT FOR CONSTRUCTION

#### Three Bedroom unit Plans

3 BD Flat 1,327 NSF

3 BD Flat 1,327 NSF

BLOCK F1 FROM INDIAN HILL BOULEVARD

Block F2 from Arrow Highway

\* All numbers are rough order of magnitude

Claremont South Village - Block F & E Housing 27 April 2022 © moule & polyzoides, architects and urbanists not for construction