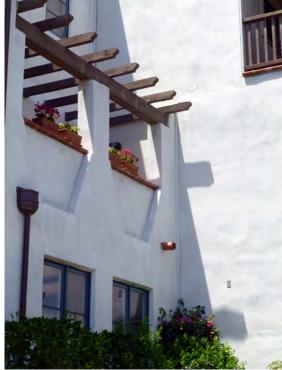

#### Courtyards as Amenities

Upper floor balconies and terraces overlook a courtyard.

Courtyards are interconnected by covered or and uncovered passages.

Building entrance from sidewalk.

Trellis shades residential terrace while enhancing the visual interest of the building elevation.