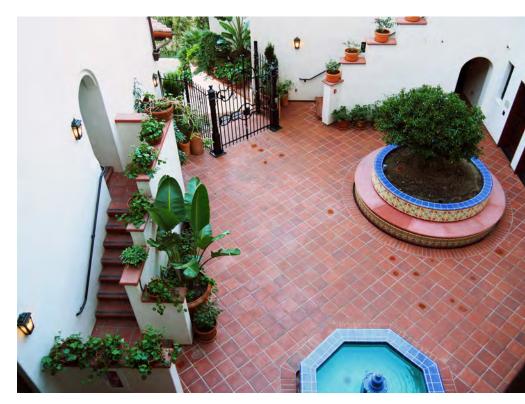

### Mood Board: Watson Dr.

Terracotta Roof Tiling

Courtyard with fountain and landscaping

Courtyard with fireplace.

Courtyard with stairs to upper level units.

#### Courtyards as Amenities

Upper floor balconies and terraces overlook a courtyard.

Courtyards are interconnected by covered or and uncovered passages.

Building entrance from sidewalk.

Trellis shades residential terrace while enhancing the visual interest of the building elevation.