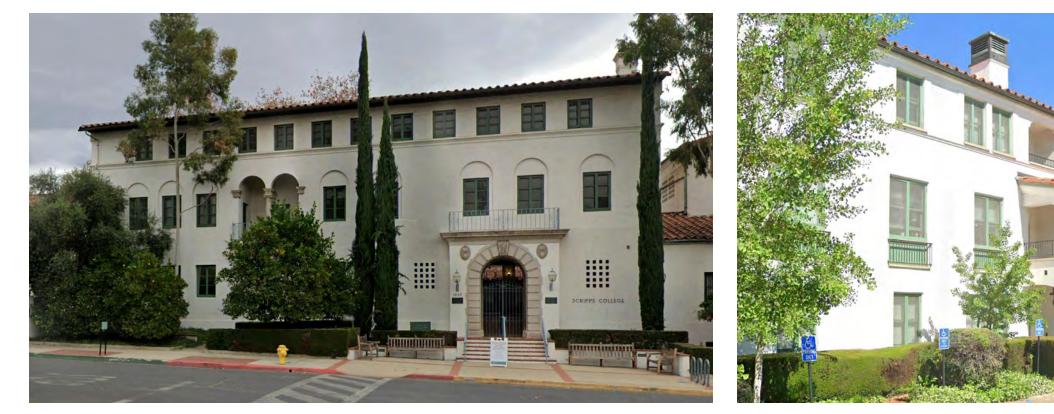

### Site In Context

Moule & Polyzoides

The Vortox Building sets a Spanish Colonial style precedent within the South Village.

The Garner House, a local landmark in Claremont.

The Ella Strong Denison Library at Scripps College.

The Gabrielle Jungels-Winkler Hall at Scripps College.

Claremont South Village - Block F & E Housing 27 April 2022 © moule & polyzoides, architects and urbanists NOT FOR CONSTRUCTION