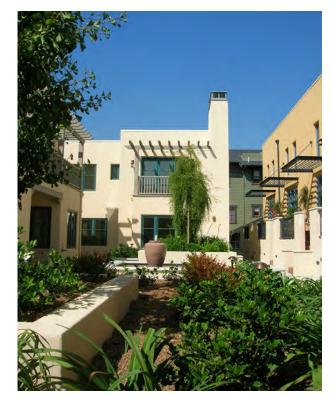

#### Courtyards as Amenities

Upper floor balconies and terraces overlook a courtyard.

Courtyards are interconnected by covered or and uncovered passages.

Building entrance from sidewalk.

Trellis shades residential terrace while enhancing the visual interest of the building elevation.