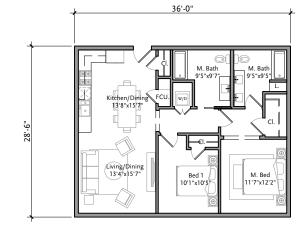

Claremont South Village - Block F & E Housing 27 April 2022 © moule & polyzoides, architects and urbanists not for construction

Moule & Polyzoides

2 BD Townhome 1292 NSF

1 BD Flat 688 NSF

2 BD Flat 945 NSF

2 BD Flat 1,196 NSF

2 BD Flat 1,055 NSF

\* All areas are calculated from inside of exterior walls and party walls \* All numbers are rough order of magnitude

Claremont South Village - Block F & E Housing 27 April 2022 © Moule & Polyzoides, architects and urbanists *not for construction* 

### One and Two Bedroom Unit Plans

3 BD Townhome 1,696 NSF

\* All areas are calculated from inside of exterior walls and party walls \* All numbers are rough order of magnitude

Claremont South Village - Block F & E Housing 27 April 2022 © moule & polyzoides, architects and urbanists NOT FOR CONSTRUCTION