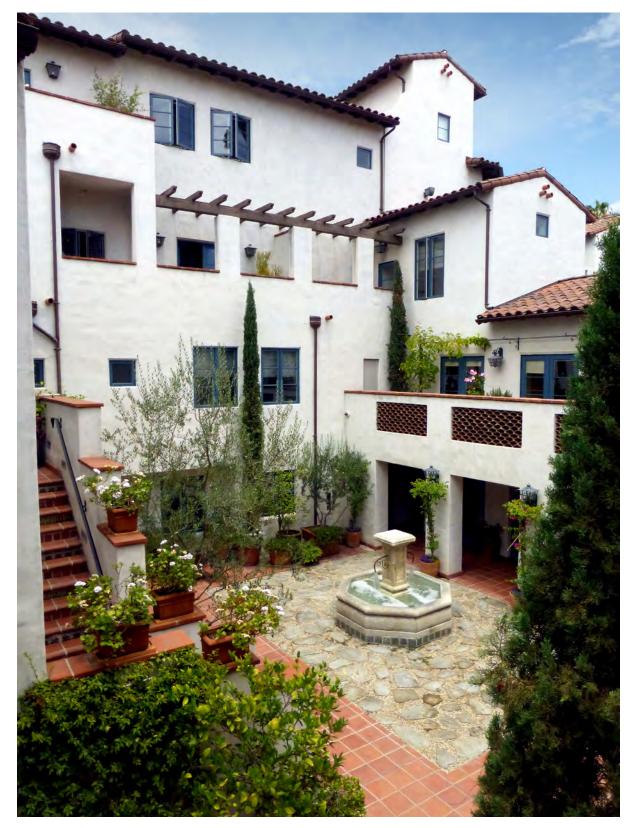

### Mood Board: Watson Dr.

Terracotta Roof Tiling

Courtyard with fountain and landscaping

Courtyard with fireplace.

Courtyard with stairs to upper level units.

#### Courtyards as Amenities

Upper floor balconies and terraces overlook a courtyard.

Courtyards are interconnected by covered or and uncovered passages.

Building entrance from sidewalk.

Trellis shades residential terrace while enhancing the visual interest of the building elevation.