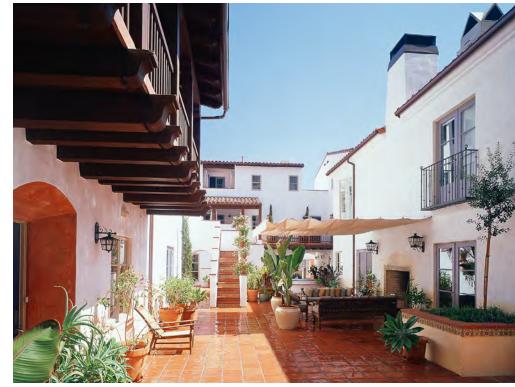

### Mood Board: Watson Dr.

Terracotta Roof Tiling

Courtyard with fountain and landscaping

Courtyard with fireplace.

Courtyard with stairs to upper level units.

#### Courtyards as Amenities

Upper floor balconies and terraces overlook a courtyard.

Courtyards are interconnected by covered or and uncovered passages.

Building entrance from sidewalk.

Trellis shades residential terrace while enhancing the visual interest of the building elevation.