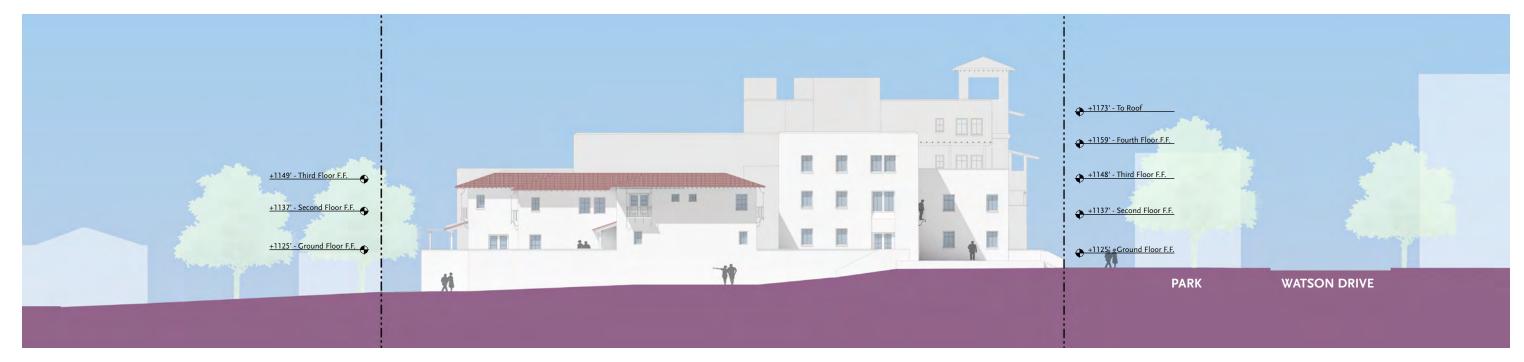

#### BLOCK F2 - SECTION LOOKING WEST

North Elevation

SOUTH ELEVATION

\* All numbers are rough order of magnitude

Claremont South Village - Block F & E Housing 27 April 2022 © moule & polyzoides, architects and urbanists *not for construction* 