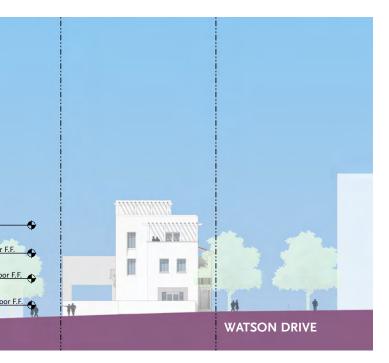

#### BLOCK F1 - EAST AND SOUTH ELEVATIONS

+1145' - Third Floor F.F.

+1135' - Second Floor F.F.

+1123' - Ground Floor F.F.

INDIAN HILL BOULEVARD

Claremont South Village - Block F & E Housing 27 April 2022 © moule & polyzoides, architects and urbanists not for construction