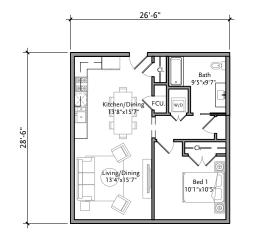

Claremont South Village - Block F & E Housing 27 April 2022 © moule & polyzoides, architects and urbanists not for construction

Moule & Polyzoides

2 BD Townhome 1292 NSF

1 BD Flat 688 NSF

2 BD Flat 945 NSF

2 BD Flat 1,196 NSF

2 BD Flat 1,055 NSF

\* All areas are calculated from inside of exterior walls and party walls \* All numbers are rough order of magnitude

Claremont South Village - Block F & E Housing 27 April 2022 © Moule & Polyzoides, architects and urbanists *not for construction* 

### One and Two Bedroom Unit Plans

3 BD Townhome 1,696 NSF

\* All areas are calculated from inside of exterior walls and party walls \* All numbers are rough order of magnitude

Claremont South Village - Block F & E Housing 27 April 2022 © moule & polyzoides, architects and urbanists NOT FOR CONSTRUCTION