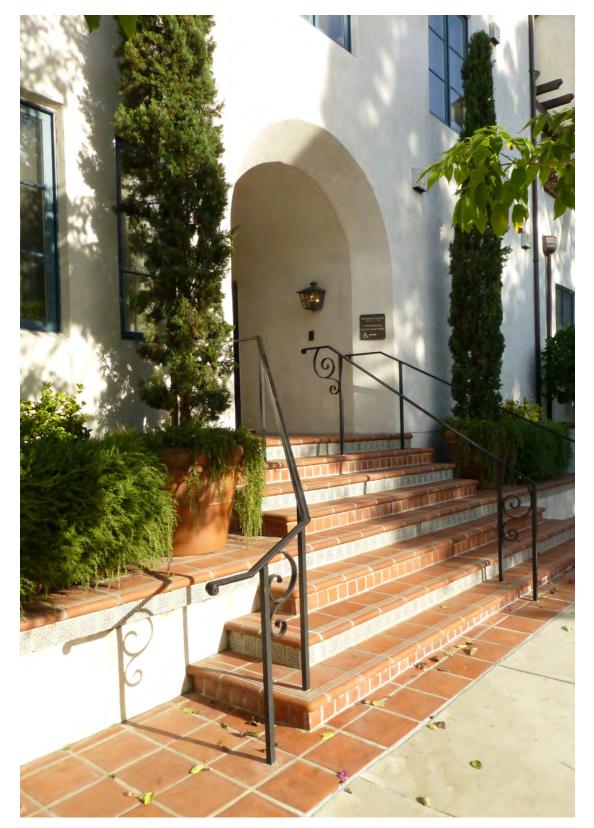

#### Courtyards as Amenities

Upper floor balconies and terraces overlook a courtyard.

Courtyards are interconnected by covered or and uncovered passages.

Building entrance from sidewalk.

Trellis shades residential terrace while enhancing the visual interest of the building elevation.