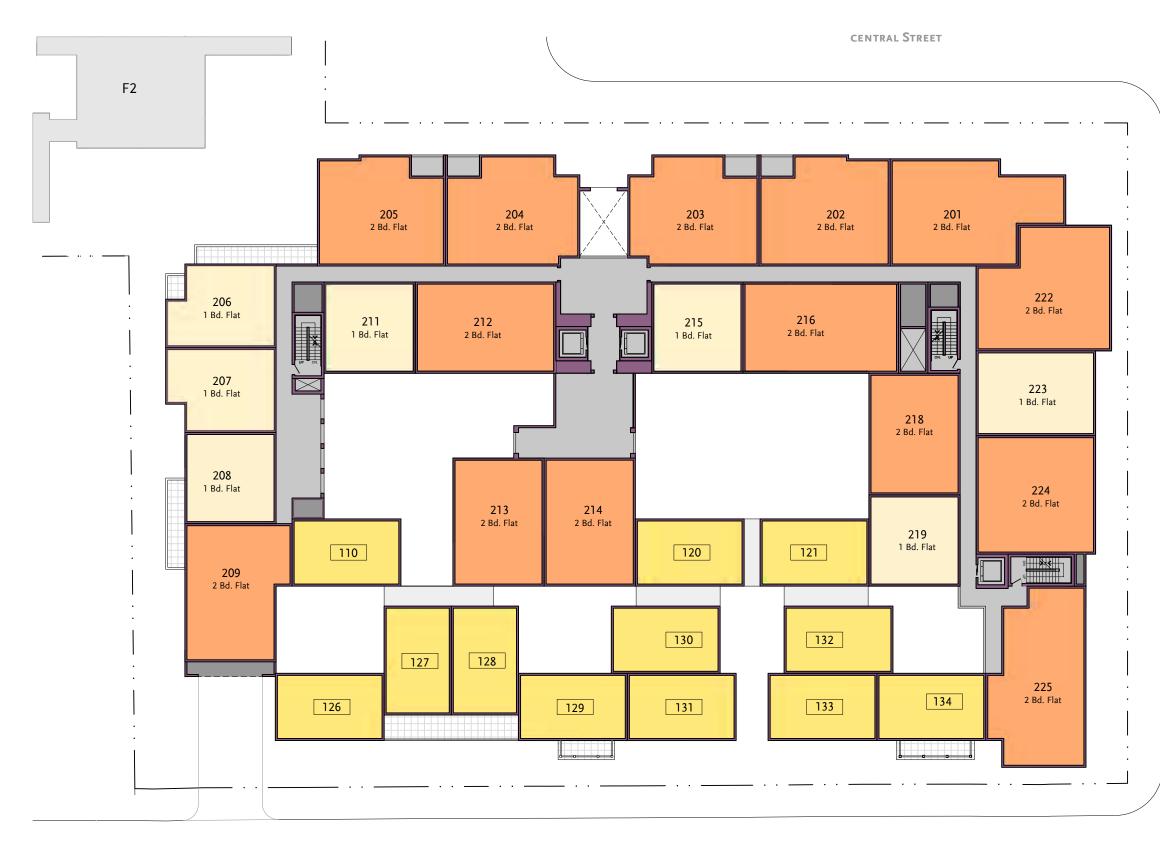

### BLOCK F2 - GROUND FLOOR PLAN

Moule & Polyzoides

Claremont South Village - Block F & E Housing 27 April 2022 © MOULE & POLYZOIDES, ARCHITECTS AND URBANISTS NOT FOR CONSTRUCTION

Moule & Polyzoides

BLOCK F2 - THIRD FLOOR PLAN

0 15 30

 $\bigcirc$ 

\* All numbers are rough order of magnitude

Claremont South Village - Block F & E Housing 27 April 2022 © MOULE & POLYZOIDES, ARCHITECTS AND URBANISTS NOT FOR CONSTRUCTION

Moule & Polyzoides

S. Village Lane

\* All numbers are rough order of magnitude

Claremont South Village - Block F & E Housing 27 April 2022 © Moule & Polyzoides, architects and urbanists *not for construction* 