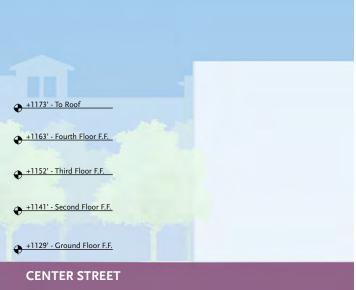

#### BLOCK F1 - EAST AND SOUTH ELEVATIONS

+1145' - Third Floor F.F.

+1135' - Second Floor F.F.

+1123' - Ground Floor F.F.

INDIAN HILL BOULEVARD

Claremont South Village - Block F & E Housing 27 April 2022 © moule & polyzoides, architects and urbanists not for construction