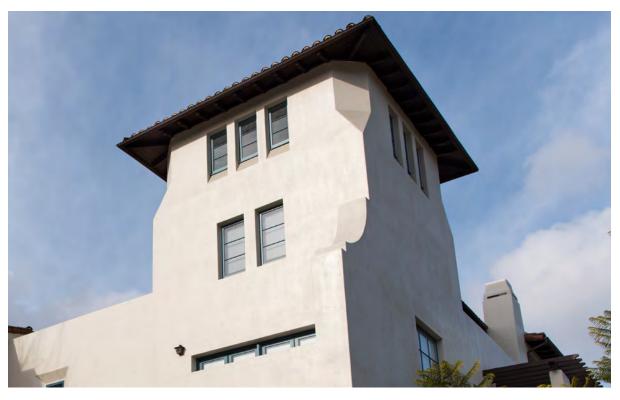

A loggia brings natural light into an upper story circulation path and views into courtyard.

Tower as architectural accent.

Wood balcony adds material warmth and character to facade.

Claremont South Village - Block F & E Housing 27 April 2022 © moule & polyzoides, architects and urbanists NOT FOR CONSTRUCTION