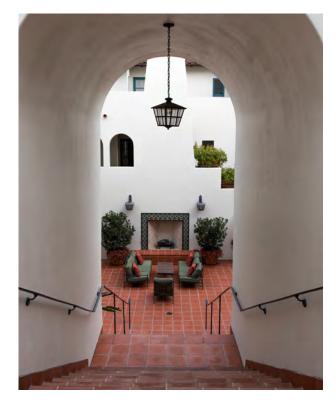

### Mood Board: Watson Dr.

Terracotta Roof Tiling

Courtyard with fountain and landscaping

Courtyard with fireplace.

Courtyard with stairs to upper level units.

#### Courtyards as Amenities

Upper floor balconies and terraces overlook a courtyard.

Courtyards are interconnected by covered or and uncovered passages.

Building entrance from sidewalk.

Trellis shades residential terrace while enhancing the visual interest of the building elevation.