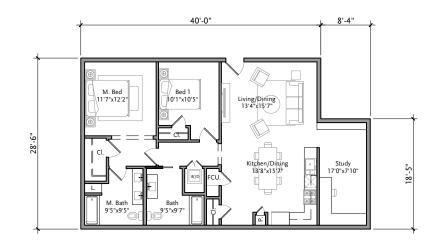

Claremont South Village - Block F & E Housing 27 April 2022 © moule & polyzoides, architects and urbanists not for construction

Moule & Polyzoides

2 BD Townhome 1292 NSF

1 BD Flat 688 NSF

2 BD Flat 945 NSF

2 BD Flat 1,196 NSF

2 BD Flat 1,055 NSF

\* All areas are calculated from inside of exterior walls and party walls \* All numbers are rough order of magnitude

Claremont South Village - Block F & E Housing 27 April 2022 © Moule & Polyzoides, architects and urbanists *not for construction* 

### One and Two Bedroom Unit Plans

3 BD Townhome 1,696 NSF

\* All areas are calculated from inside of exterior walls and party walls \* All numbers are rough order of magnitude

Claremont South Village - Block F & E Housing 27 April 2022 © moule & polyzoides, architects and urbanists NOT FOR CONSTRUCTION