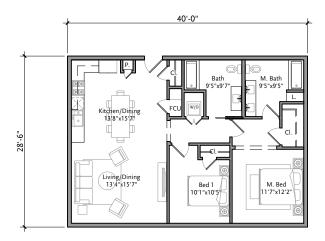

### One and Two Bedroom Unit Plans

3 BD Townhome 1,696 NSF

\* All areas are calculated from inside of exterior walls and party walls \* All numbers are rough order of magnitude

Claremont South Village - Block F & E Housing 27 April 2022 © moule & polyzoides, architects and urbanists NOT FOR CONSTRUCTION

#### Three Bedroom unit Plans

3 BD Flat 1,327 NSF

3 BD Flat 1,327 NSF

BLOCK F1 FROM INDIAN HILL BOULEVARD

Block F2 from Arrow Highway

\* All numbers are rough order of magnitude

Claremont South Village - Block F & E Housing 27 April 2022 © moule & polyzoides, architects and urbanists not for construction