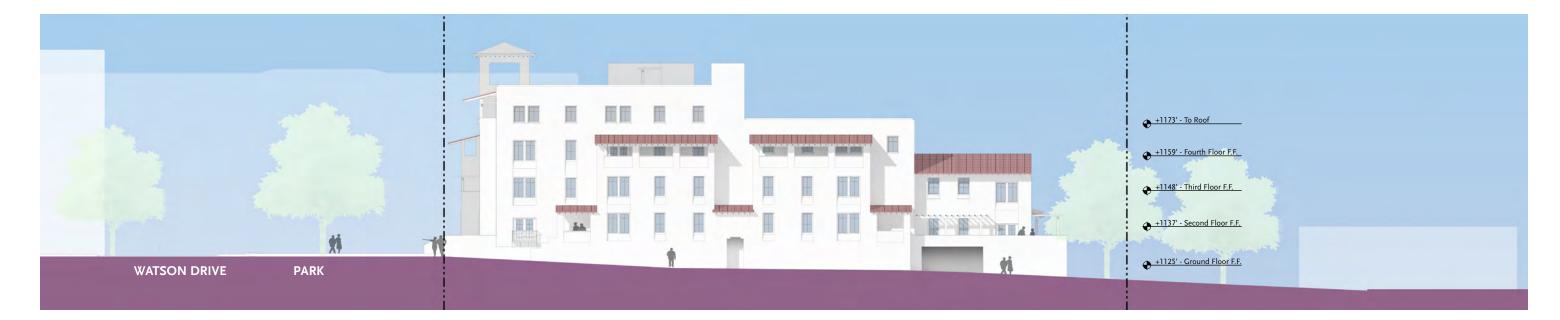

### Mood Board: Watson Dr.

Terracotta Roof Tiling

Courtyard with fountain and landscaping

Courtyard with fireplace.

Courtyard with stairs to upper level units.