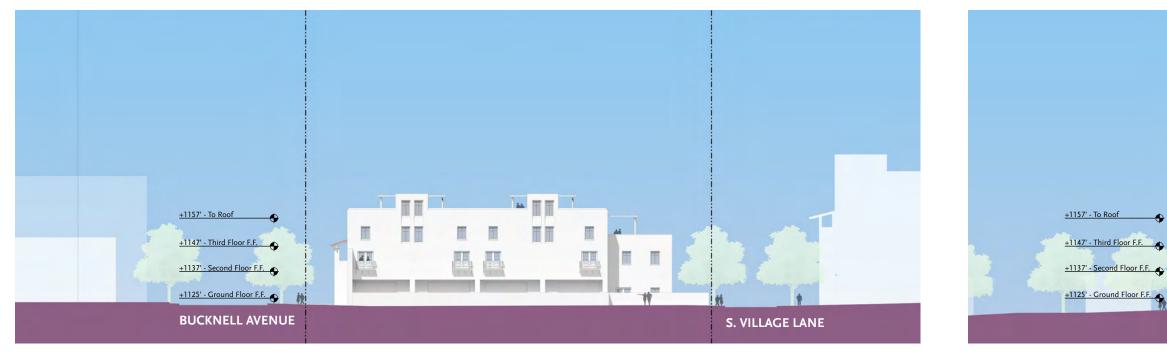

#### BLOCK F2 - NORTH AND EAST ELEVATIONS

South Elevation

West Elevation

\* All numbers are rough order of magnitude

Claremont South Village - Block F & E Housing 27 April 2022 © Moule & Polyzoides, architects and urbanists *not for construction* 

#### BLOCK F2 - SECTION LOOKING WEST

North Elevation

SOUTH ELEVATION

\* All numbers are rough order of magnitude

Claremont South Village - Block F & E Housing 27 April 2022 © moule & polyzoides, architects and urbanists *not for construction* 