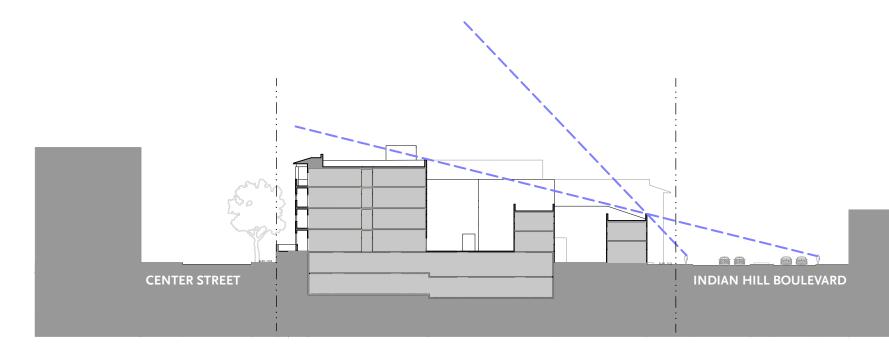

### LINE OF SIGHT STUDY $0 \quad 25 \quad 50$

West Elevation

North Elevation

\* All numbers are rough order of magnitude

Claremont South Village - Block F & E Housing 27 April 2022 © moule & polyzoides, architects and urbanists *not for construction* 

#### BLOCK F1 - WEST AND NORTH ELEVATION

East Elevation

South Elevation

\* All numbers are rough order of magnitude

Claremont South Village - Block F & E Housing 27 April 2022 © Moule & Polyzoides, architects and urbanists *not for construction* 