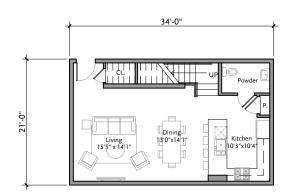

Claremont South Village - Block F & E Housing 27 April 2022 © moule & polyzoides, architects and urbanists not for construction

Moule & Polyzoides

2 BD Townhome 1292 NSF

1 BD Flat 688 NSF

2 BD Flat 945 NSF

2 BD Flat 1,196 NSF

2 BD Flat 1,055 NSF

\* All areas are calculated from inside of exterior walls and party walls \* All numbers are rough order of magnitude

Claremont South Village - Block F & E Housing 27 April 2022 © Moule & Polyzoides, architects and urbanists *not for construction* 

### One and Two Bedroom Unit Plans

3 BD Townhome 1,696 NSF

\* All areas are calculated from inside of exterior walls and party walls \* All numbers are rough order of magnitude

Claremont South Village - Block F & E Housing 27 April 2022 © moule & polyzoides, architects and urbanists NOT FOR CONSTRUCTION