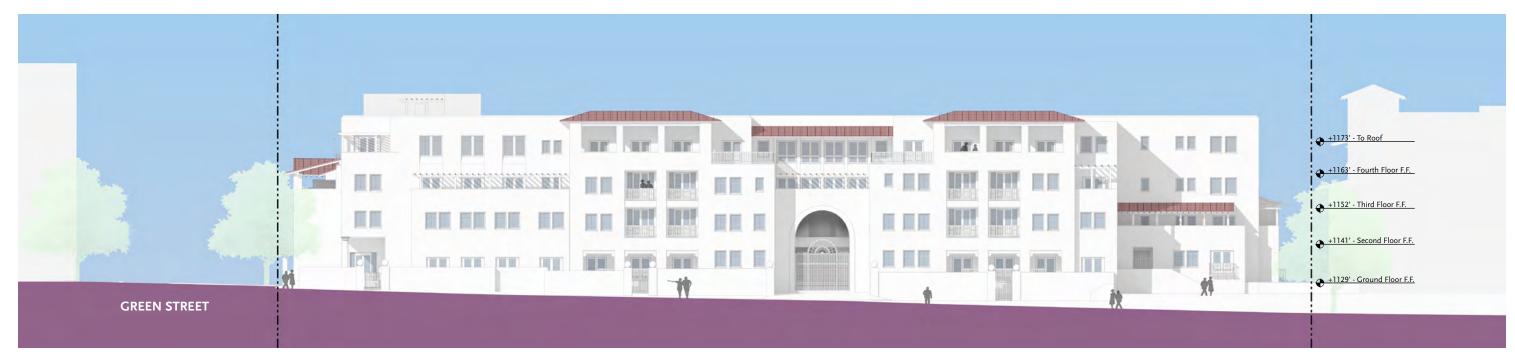

#### BLOCK F1 - EAST AND SOUTH ELEVATIONS

+1145' - Third Floor F.F.

+1135' - Second Floor F.F.

+1123' - Ground Floor F.F.

INDIAN HILL BOULEVARD

Claremont South Village - Block F & E Housing 27 April 2022 © moule & polyzoides, architects and urbanists not for construction

#### BLOCK F1 - SECTION LOOKING NORTH

North Elevation

EAST ELEVATION

\* All numbers are rough order of magnitude

Claremont South Village - Block F & E Housing 27 April 2022 © Moule & Polyzoides, architects and urbanists *not for construction* 