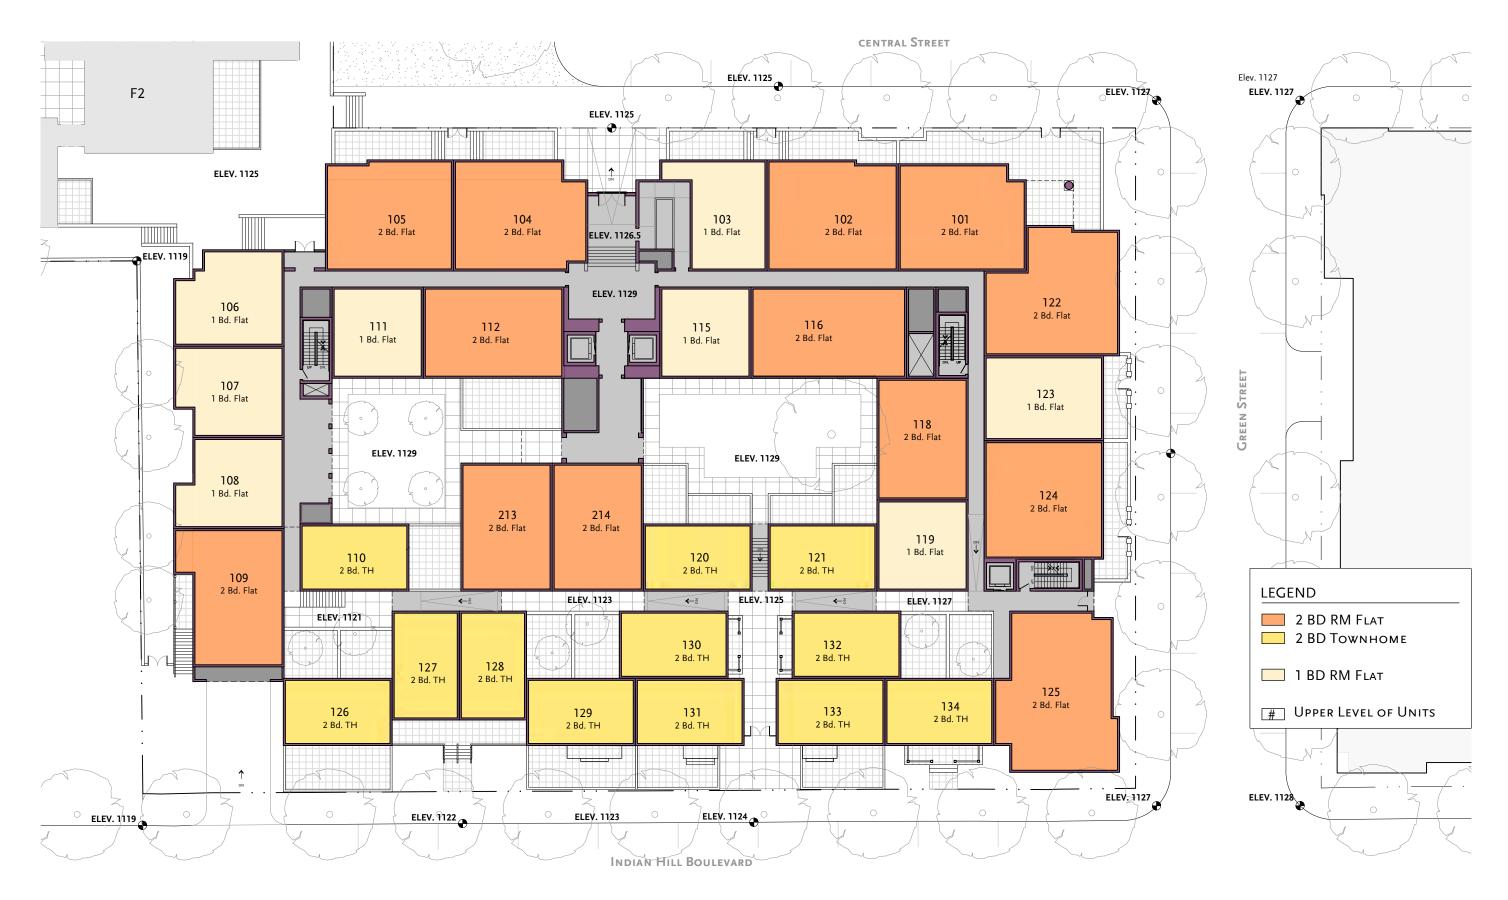

### Block F1 - Ground Floor Plan

15 30

0

 $\rightarrow$ 

\* All numbers are rough order of magnitude

Claremont South Village - Block F & E Housing 27 April 2022 © Moule & Polyzoides, architects and urbanists *not for construction* 

\* All numbers are rough order of magnitude

Claremont South Village - Block F & E Housing 27 April 2022 © Moule & Polyzoides, architects and urbanists *not for construction* 

\* All numbers are rough order of magnitude

Claremont South Village - Block F & E Housing 27 April 2022 © Moule & Polyzoides, architects and urbanists *not for construction* 