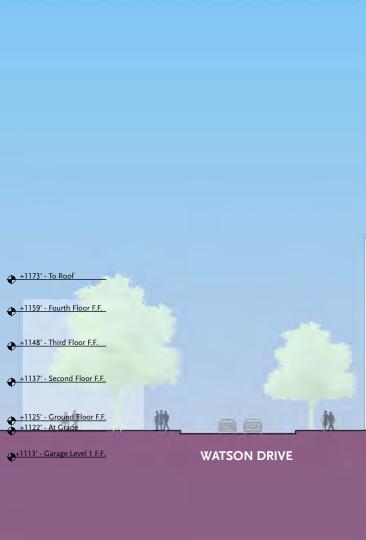

#### BLOCK F1 - EAST AND SOUTH ELEVATIONS

+1145' - Third Floor F.F.

+1135' - Second Floor F.F.

+1123' - Ground Floor F.F.

INDIAN HILL BOULEVARD

Claremont South Village - Block F & E Housing 27 April 2022 © moule & polyzoides, architects and urbanists not for construction