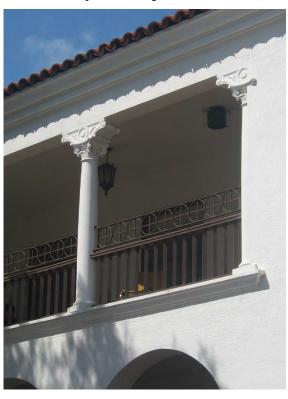

A loggia brings natural light into an upper story circulation path and views into courtyard.

Tower as architectural accent.

Wood balcony adds material warmth and character to facade.

Claremont South Village - Block F & E Housing 27 April 2022 © moule & polyzoides, architects and urbanists NOT FOR CONSTRUCTION