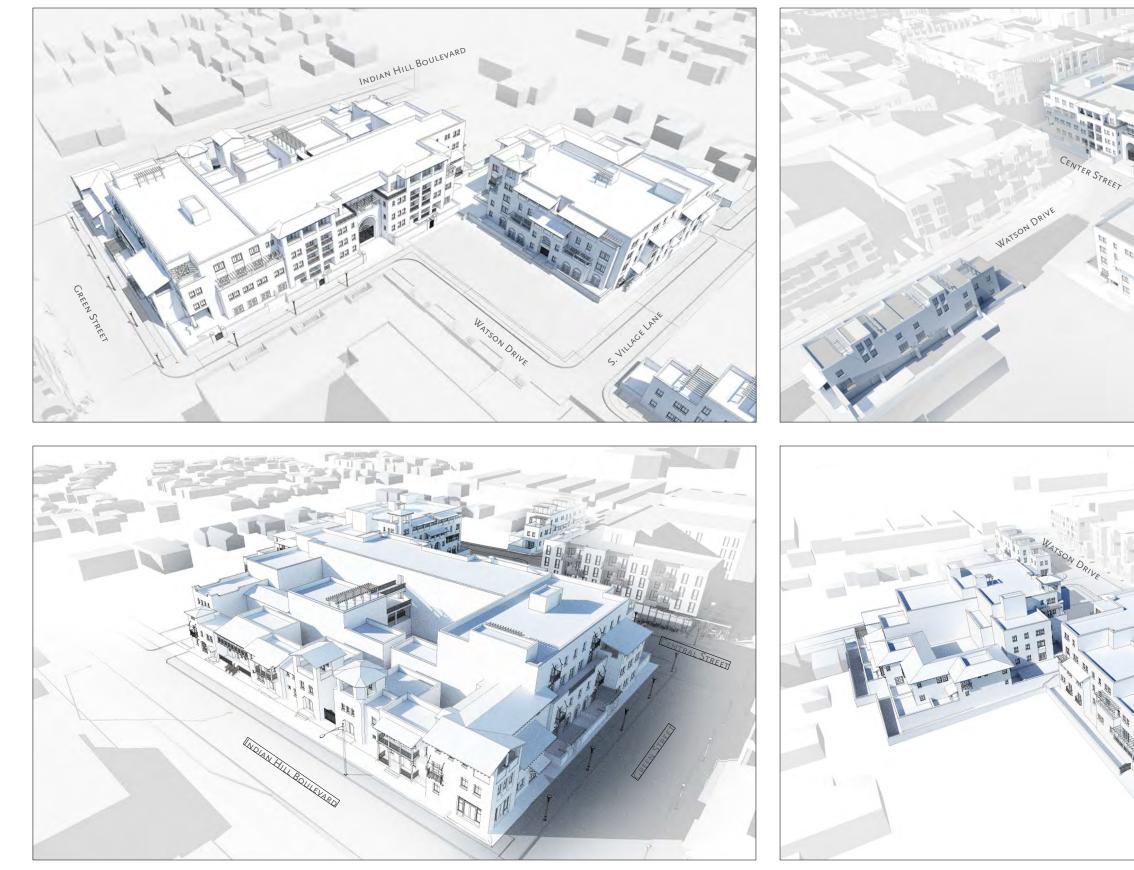

### Site In Context

Moule & Polyzoides

The Vortox Building sets a Spanish Colonial style precedent within the South Village.

The Garner House, a local landmark in Claremont.

The Ella Strong Denison Library at Scripps College.