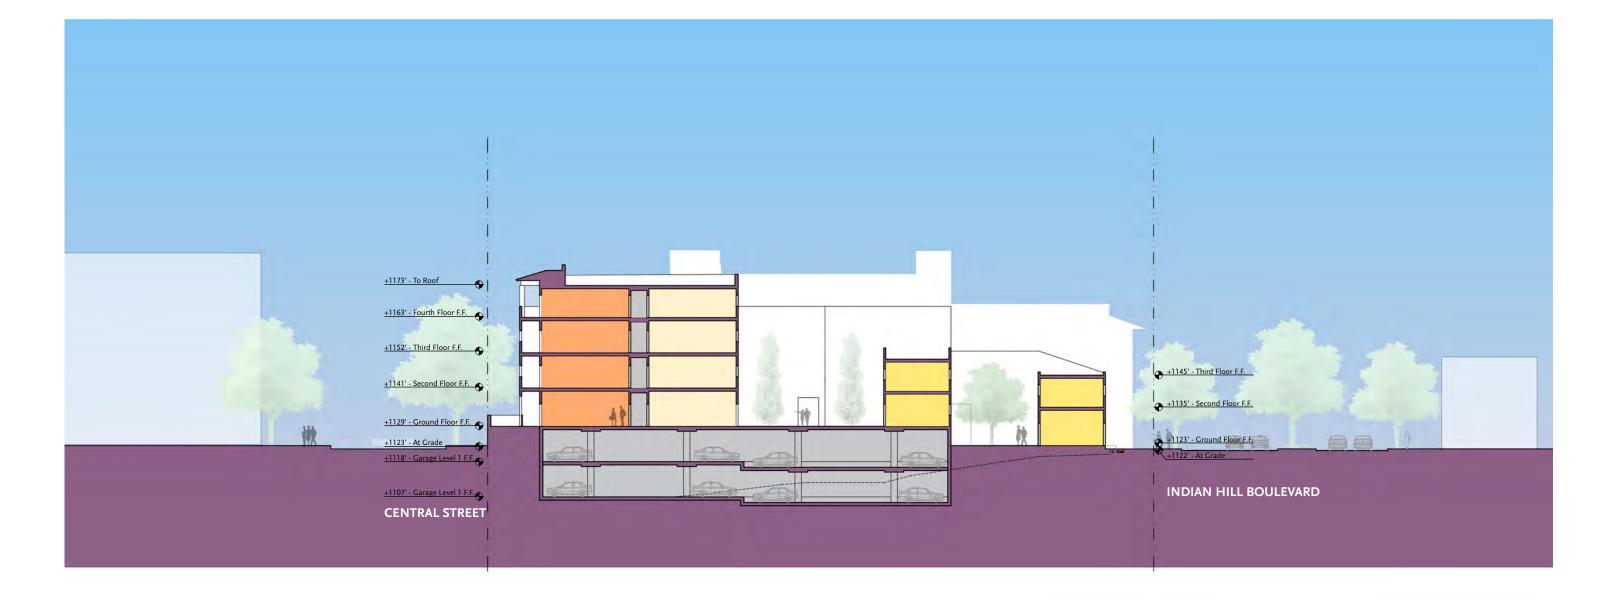

#### BLOCK F1 - EAST AND SOUTH ELEVATIONS

+1145' - Third Floor F.F.

+1135' - Second Floor F.F.

+1123' - Ground Floor F.F.

INDIAN HILL BOULEVARD

Claremont South Village - Block F & E Housing 27 April 2022 © moule & polyzoides, architects and urbanists not for construction

#### BLOCK F1 - SECTION LOOKING NORTH

North Elevation

EAST ELEVATION

\* All numbers are rough order of magnitude

Claremont South Village - Block F & E Housing 27 April 2022 © Moule & Polyzoides, architects and urbanists *not for construction* 