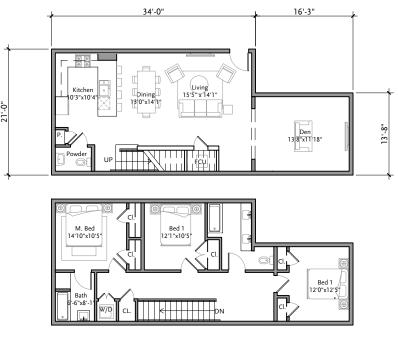

Claremont South Village - Block F & E Housing 27 April 2022 © moule & polyzoides, architects and urbanists not for construction

Moule & Polyzoides

2 BD Townhome 1292 NSF

1 BD Flat 688 NSF

2 BD Flat 945 NSF

2 BD Flat 1,196 NSF

2 BD Flat 1,055 NSF

\* All areas are calculated from inside of exterior walls and party walls \* All numbers are rough order of magnitude

Claremont South Village - Block F & E Housing 27 April 2022 © Moule & Polyzoides, architects and urbanists *not for construction* 